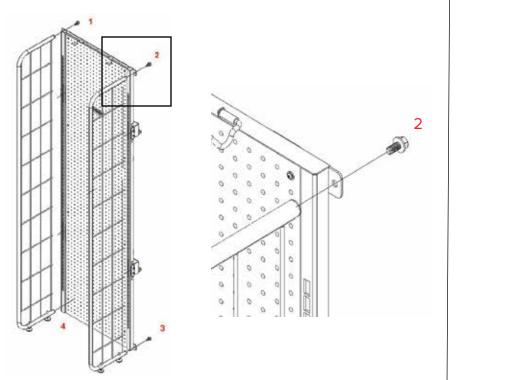

### Assemble Unit

Install 4 bolts through the Back Panel Assembly into the steel tubes of the Side Wings. Install shelves into upright slots at desired position.

Install shelves into upright slots at desired position.