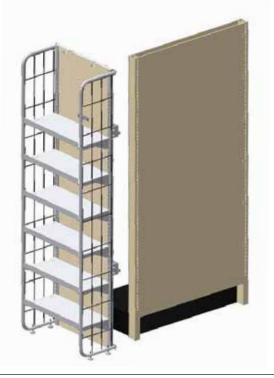

### 2 Attach to Gondola

Position Sidekick unit up against the side of a standard gondola (Lozier or Madix). Slide mounting attachments (at both top and bottom of unit) up and insert teeth into gondola upright slots. Once unit is mounted correctly to gondola, push the locking tabs into the slots and tighten the thumbscrews.

### 3 Finished Condition

The sidekick unit is designed to attach to the gondola on either the left or right side. Once installed correctly, the opposite side's sliding mount attachment can be removed if desired.