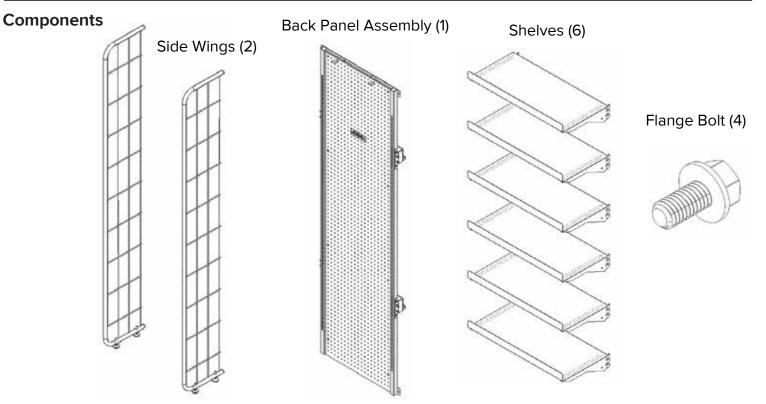

### Assemble Unit

Install 4 bolts through the Back Panel Assembly into the steel tubes of the Side Wings. Install shelves into upright slots at desired position.

Install shelves into upright slots at desired position.