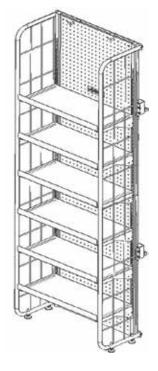

### Assemble Unit

Install 4 bolts through the Back Panel Assembly into the steel tubes of the Side Wings. Install shelves into upright slots at desired position.

Install shelves into upright slots at desired position.