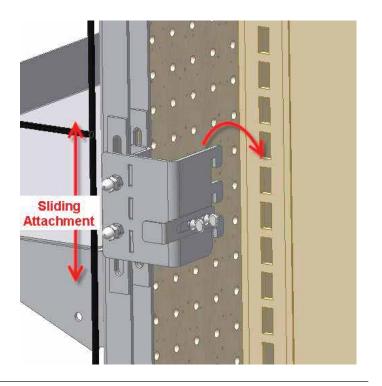

### 2 Attach to Gondola

Position Sidekick unit up against the side of a standard gondola (Lozier or Madix). Slide mounting attachments (at both top and bottom of unit) up and insert teeth into gondola upright slots. Once unit is mounted correctly to gondola, push the locking tabs into the slots and tighten the thumbscrews.