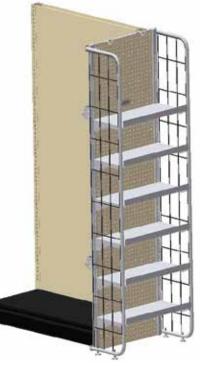

### 3 Finished Condition

The sidekick unit is designed to attach to the gondola on either the left or right side. Once installed correctly, the opposite side's sliding mount attachment can be removed if desired.